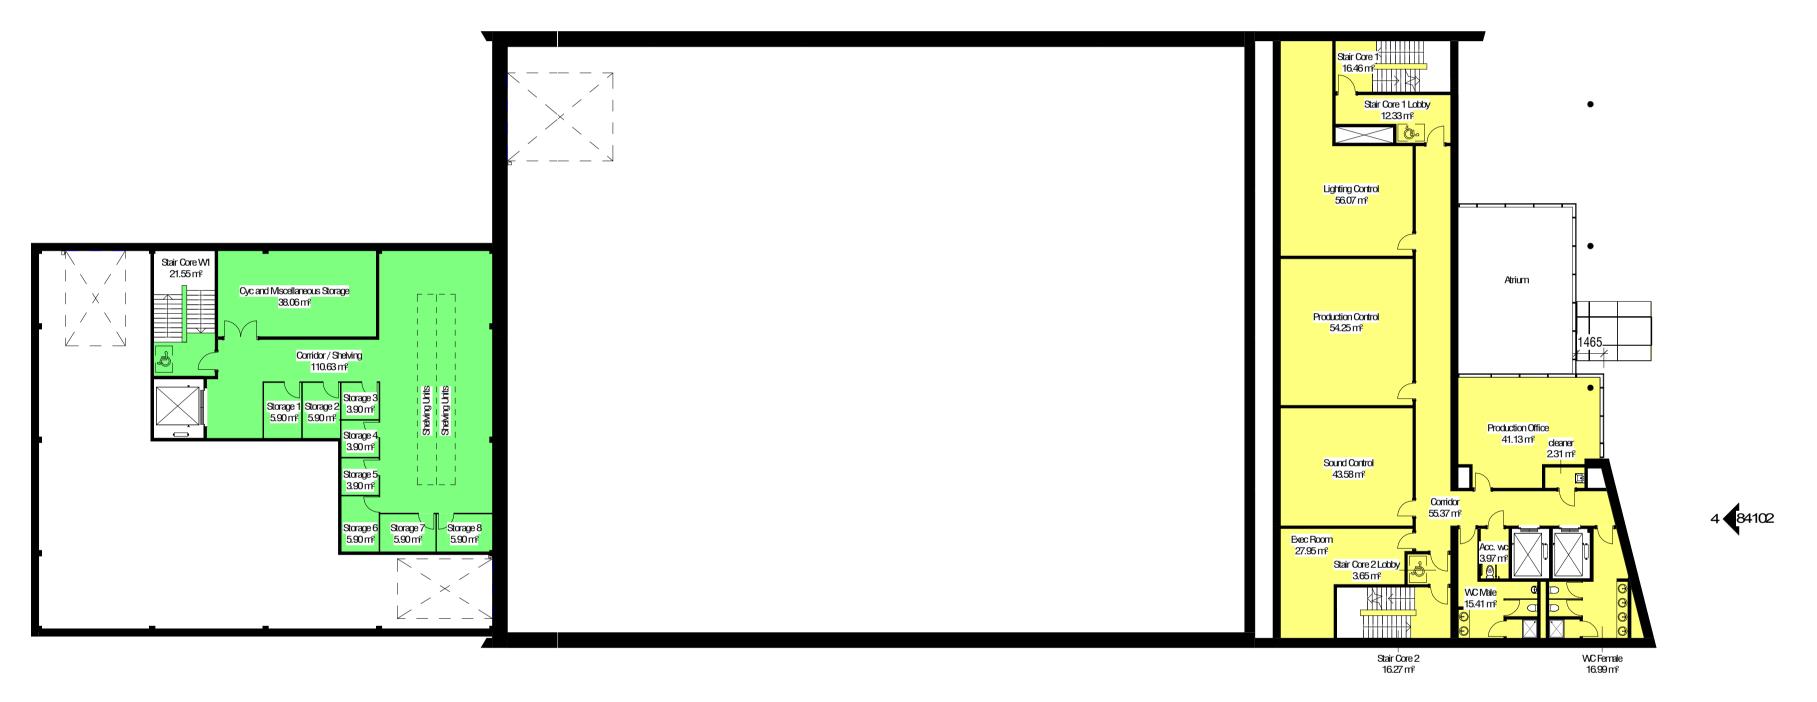

**1** 01.1\_Workshop First Floor (Level 4.800 m) 1:200

84101 2

2 01\_First Floor (Level 3.600 m) 1:200

©Scott Brownrigg Ltd This drawing is to be read in conjunction with all relevant architect's and other designers' drawings and associated specifications. Figured dimensions only are to be taken from this drawing. All dimensions are to be checked on site before any work is put in hand.